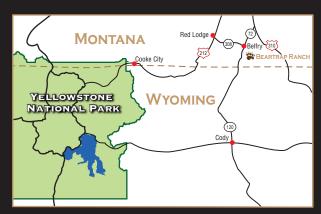

# LOCATED

.... IN THE CLARKS FORK VALLEY ABOUT 50 MILES FROM CODY, WYOMING AND A LITTLE OVER 60 MILES FROM BILLINGS, MONTANA. WE ARE ONLY 20 MILES FROM THE TOWN OF RED LODGE, MONTANA WHERE THERE IS FINE DINING, SNOW SKIING, GOLF, SHOPPING AND A MOVIE THEATRE.

FOR A MORE DETAILED MAP AND TO VIEW MORE PHOTOS OF THE RANCH, VISIT OUR WEBSITE: WWW.BEARTRAPRANCHMONTANA.COM

BEARTRAP RANCH
Where the prairie meets the patio.