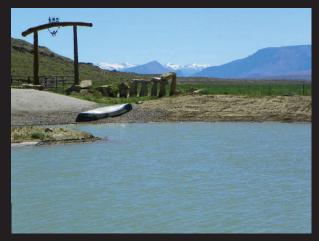

STOCKED FISHING POND

AREA MAP

Нот Тив

THE RANCH BORDERS HUNDREDS OF MILES OF BLM LAND. HUNTING, ATV EXPLORING AND HORSE BACK RIDING CAN ALL BE DONE FROM OUR BACK GATE. YOU CAN ALSO FLOAT AND FISH THE CLARK FORK RIVER, WHICH IS WITHIN A MILE OF THE RANCH.