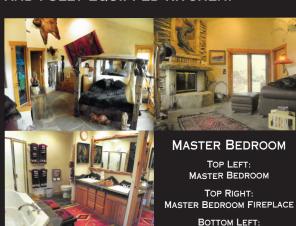

## BEARTRAP RANCH

.... IS A CUSTOM BUILT HOME BY A MASTER STONE MASON AND FORMER OUTFITTER. IT HAS BEEN EVER EVOLVING THROUGH THE OWNER'S VISION OVER THE LAST 15+ YEARS. IT IS APPROXIMATELY 3500 SQUARE FEET WITH 3 BEDROOMS AND 3 BATHS. FEATURES INCLUDE: TWO FIREPLACES, WET SAUNA, GAME ROOM, TROPHY ROOM/BAR WITH A BIG SCREEN TV, WEIGHT ROOM, LIVING/DINING ROOM AND FULLY EQUIPPED KITCHEN.

EMAIL: BRAMBLE@BEARTRAPRANCHMONTANA.COM WEBSITE: WWW.BEARTRAPRANCHMONTANA.COM

MASTER BATHROOM