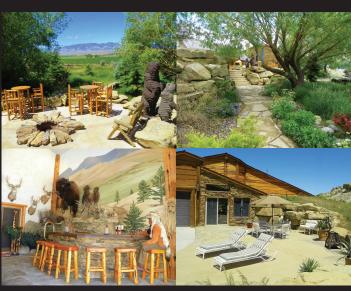

GAME ROOM, WEIGHT ROOM & WET SAUNA

LIVING ROOM

## BEARTRAP RANCH

.... IS A CUSTOM BUILT HOME BY A MASTER STONE MASON AND FORMER OUTFITTER. IT HAS BEEN EVER EVOLVING THROUGH THE OWNER'S VISION OVER THE LAST 15+ YEARS. IT IS APPROXIMATELY 3500 SQUARE FEET WITH 3 BEDROOMS AND 3 BATHS. FEATURES INCLUDE: TWO FIREPLACES, WET SAUNA, GAME ROOM, TROPHY ROOM/BAR WITH A BIG SCREEN TV, WEIGHT ROOM, LIVING/DINING ROOM AND FULLY EQUIPPED KITCHEN.

EMAIL: BRAMBLE@BEARTRAPRANCHMONTANA.COM WEBSITE: WWW.BEARTRAPRANCHMONTANA.COM

MASTER BATHROOM